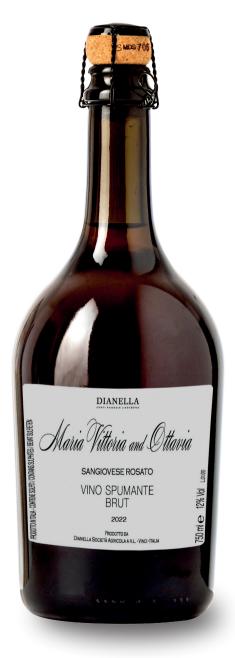

### MARIAVITTORIA & OTTAVIA 2022 SANGIOVESE ROSATO BRUT

Sparkling Sangiovese rosé, very pale colour, the lively perlage and the acid note enhance the freshness of the aromas and the crunchiness of the early harvested grapes.

# TASTING NOTES

Brilliant fair pink color. The nose has a fine and delicate profile, fragrant with notes reminiscent of wild strawberries citrus fruits and rose petals. In the mouth it is fresh and gentle. Delicate and harmonious with a finish of currants and almonds.

### GRAPE VARIETIES

Sangiovese